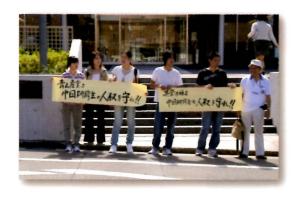

#### 1 セミナーの開催

2009年9月19日 「第3回外国人労働者の相談に対応 するためのセミナー|開催。 南山教会マリア館にて外国人と生 活保護について現場で実際に支援 にあたっている講師をお招きし学び ました。

- 2 ニュースレターの発行
- お 在日外国人について知るイベントの開催
- △在日外国人への支援活動
- 6 行政機関への働きかけ

2010年3月28日 国連移住者の人権特別報告者の許

名古屋労災職業病研究会において 国連人権理事会から任命された特 別報告者ホルヘ・ブスタマンテ氏が 東海地方在住のブラジル人労働者 から聞き取り調査を行ないました。